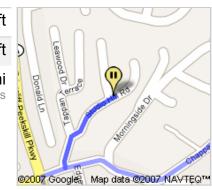

mi Destination 2

| <ul> <li>15. Turn left at Tappan Terrace</li> </ul>                                                | 436 ft           |
|----------------------------------------------------------------------------------------------------|------------------|
| ➔ 16. Turn right at Chappaqua Rd                                                                   | 338 ft 🔉         |
| <ul> <li>Turn left at Briarcliff-Peekskill Pkwy/<br/>RT-9A<br/>Continue to follow RT-9A</li> </ul> | 4.6 mi<br>8 mins |
| Saw Mill River Rd<br>Hawthorne, NY 10532                                                           | (ii) Physic      |