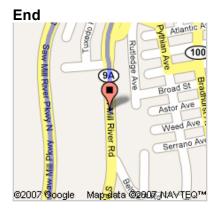

mi Destination 2

| <ul> <li>15. Turn left at Tappan Terrace</li> </ul>                                                | 436 ft           |
|----------------------------------------------------------------------------------------------------|------------------|
| ➔ 16. Turn right at Chappaqua Rd                                                                   | 338 ft 🔉         |
| <ul> <li>Turn left at Briarcliff-Peekskill Pkwy/<br/>RT-9A<br/>Continue to follow RT-9A</li> </ul> | 4.6 mi<br>8 mins |
| Saw Mill River Rd<br>Hawthorne, NY 10532                                                           | (ii) Physic      |