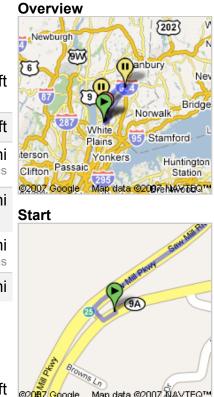

## Start Comfort Inn & Suites End Saw Mill River Rd Hawthorne, NY 10532 Travel 33.7 mi – about 59 mins

| Comfort Inn & Suites                                                                                                                                                                                                                                                                 |                                                                                          |
|--------------------------------------------------------------------------------------------------------------------------------------------------------------------------------------------------------------------------------------------------------------------------------------|------------------------------------------------------------------------------------------|
| Drive: 15.3 mi – about 25 mins                                                                                                                                                                                                                                                       |                                                                                          |
| <ol> <li>Head southwest on RT-9A/Saw Mill River<br/>Rd S</li> </ol>                                                                                                                                                                                                                  | 194 ft                                                                                   |
| ➔ 2. Turn right onto the Saw Mill Pkwy N ramp                                                                                                                                                                                                                                        | 220 ft                                                                                   |
| 3. Turn right at Saw Mill Pkwy N/Saw Mill<br>River Pkwy N                                                                                                                                                                                                                            | 13.0 mi<br>19 mins                                                                       |
| <ol> <li>Take exit <b>39</b> for <b>RT-117</b> toward <b>Bedford</b><br/>Hills</li> </ol>                                                                                                                                                                                            | 0.1 mi                                                                                   |
| ← 5. Turn left at Bedford Rd/RT-117                                                                                                                                                                                                                                                  | <b>2.0 mi</b><br>5 mins                                                                  |
| 6. Make a <b>U-turn</b> at <b>Parkway</b>                                                                                                                                                                                                                                            | 0.1 mi                                                                                   |
| 31 Bedford Rd<br>Katonah, NY 10536<br>Drive: 13.5 mi – about 25 mins                                                                                                                                                                                                                 |                                                                                          |
|                                                                                                                                                                                                                                                                                      |                                                                                          |
| <ol> <li>Head south on Bedford Rd/RT-117 S<br/>toward Valley Rd</li> </ol>                                                                                                                                                                                                           | 423 ft                                                                                   |
|                                                                                                                                                                                                                                                                                      | 423 ft<br>0.6 mi<br>2 mins                                                               |
| <ul> <li>toward Valley Rd</li> <li>8. Sharp left at Bedford Rd/RT-117 N</li> </ul>                                                                                                                                                                                                   | 0.6 mi                                                                                   |
| <ul> <li>toward Valley Rd</li> <li>8. Sharp left at Bedford Rd/RT-117 N<br/>Continue to follow RT-117 N</li> </ul>                                                                                                                                                                   | 0.6 mi<br>2 mins<br>1.4 mi                                                               |
| <ul> <li>toward Valley Rd</li> <li>Sharp left at Bedford Rd/RT-117 N<br/>Continue to follow RT-117 N</li> <li>Turn left at RT-35/Woods Bridge Rd</li> </ul>                                                                                                                          | 0.6 mi<br>2 mins<br>1.4 mi<br>3 mins<br>10.3 mi                                          |
| <ul> <li>toward Valley Rd</li> <li>★ 8. Sharp left at Bedford Rd/RT-117 N<br/>Continue to follow RT-117 N</li> <li>↓ 9. Turn left at RT-35/Woods Bridge Rd</li> <li>↓ 10. Turn left at RT-100</li> </ul>                                                                             | 0.6 mi<br>2 mins<br>1.4 mi<br>3 mins<br>10.3 mi<br>17 mins<br>0.8 mi                     |
| <ul> <li>toward Valley Rd</li> <li>8. Sharp left at Bedford Rd/RT-117 N<br/>Continue to follow RT-117 N</li> <li>9. Turn left at RT-35/Woods Bridge Rd</li> <li>10. Turn left at RT-100</li> <li>11. Turn right at Chappaqua Rd</li> </ul>                                           | 0.6 mi<br>2 mins<br>1.4 mi<br>3 mins<br>10.3 mi<br>17 mins<br>0.8 mi<br>3 mins           |
| <ul> <li>toward Valley Rd</li> <li>8. Sharp left at Bedford Rd/RT-117 N<br/>Continue to follow RT-117 N</li> <li>9. Turn left at RT-35/Woods Bridge Rd</li> <li>10. Turn left at RT-100</li> <li>11. Turn right at Chappaqua Rd</li> <li>12. Turn right at Tappan Terrace</li> </ul> | 0.6 mi<br>2 mins<br>1.4 mi<br>3 mins<br>10.3 mi<br>17 mins<br>0.8 mi<br>3 mins<br>436 ft |