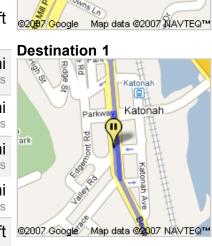

## Start Comfort Inn & Suites End Saw Mill River Rd Hawthorne, NY 10532 Travel 33.7 mi – about 59 mins

| Comfort Inn & Suites                                                                                                                                                                                                                                                                 |                                                                                          |
|--------------------------------------------------------------------------------------------------------------------------------------------------------------------------------------------------------------------------------------------------------------------------------------|------------------------------------------------------------------------------------------|
| Drive: 15.3 mi – about 25 mins                                                                                                                                                                                                                                                       |                                                                                          |
| <ol> <li>Head southwest on RT-9A/Saw Mill River<br/>Rd S</li> </ol>                                                                                                                                                                                                                  | 194 ft                                                                                   |
| ➔ 2. Turn right onto the Saw Mill Pkwy N ramp                                                                                                                                                                                                                                        | 220 ft                                                                                   |
| 3. Turn right at Saw Mill Pkwy N/Saw Mill<br>River Pkwy N                                                                                                                                                                                                                            | 13.0 mi<br>19 mins                                                                       |
| <ol> <li>Take exit <b>39</b> for <b>RT-117</b> toward <b>Bedford</b><br/>Hills</li> </ol>                                                                                                                                                                                            | 0.1 mi                                                                                   |
| ← 5. Turn left at Bedford Rd/RT-117                                                                                                                                                                                                                                                  | <b>2.0 mi</b><br>5 mins                                                                  |
| 6. Make a <b>U-turn</b> at <b>Parkway</b>                                                                                                                                                                                                                                            | 0.1 mi                                                                                   |
| 31 Bedford Rd<br>Katonah, NY 10536<br>Drive: 13.5 mi – about 25 mins                                                                                                                                                                                                                 |                                                                                          |
|                                                                                                                                                                                                                                                                                      |                                                                                          |
| <ol> <li>Head south on Bedford Rd/RT-117 S<br/>toward Valley Rd</li> </ol>                                                                                                                                                                                                           | 423 ft                                                                                   |
|                                                                                                                                                                                                                                                                                      | 423 ft<br>0.6 mi<br>2 mins                                                               |
| <ul> <li>toward Valley Rd</li> <li>8. Sharp left at Bedford Rd/RT-117 N</li> </ul>                                                                                                                                                                                                   | 0.6 mi                                                                                   |
| <ul> <li>toward Valley Rd</li> <li>8. Sharp left at Bedford Rd/RT-117 N<br/>Continue to follow RT-117 N</li> </ul>                                                                                                                                                                   | 0.6 mi<br>2 mins<br>1.4 mi                                                               |
| <ul> <li>toward Valley Rd</li> <li>Sharp left at Bedford Rd/RT-117 N<br/>Continue to follow RT-117 N</li> <li>Turn left at RT-35/Woods Bridge Rd</li> </ul>                                                                                                                          | 0.6 mi<br>2 mins<br>1.4 mi<br>3 mins<br>10.3 mi                                          |
| <ul> <li>toward Valley Rd</li> <li>★ 8. Sharp left at Bedford Rd/RT-117 N<br/>Continue to follow RT-117 N</li> <li>↓ 9. Turn left at RT-35/Woods Bridge Rd</li> <li>↓ 10. Turn left at RT-100</li> </ul>                                                                             | 0.6 mi<br>2 mins<br>1.4 mi<br>3 mins<br>10.3 mi<br>17 mins<br>0.8 mi                     |
| <ul> <li>toward Valley Rd</li> <li>8. Sharp left at Bedford Rd/RT-117 N<br/>Continue to follow RT-117 N</li> <li>9. Turn left at RT-35/Woods Bridge Rd</li> <li>10. Turn left at RT-100</li> <li>11. Turn right at Chappaqua Rd</li> </ul>                                           | 0.6 mi<br>2 mins<br>1.4 mi<br>3 mins<br>10.3 mi<br>17 mins<br>0.8 mi<br>3 mins           |
| <ul> <li>toward Valley Rd</li> <li>8. Sharp left at Bedford Rd/RT-117 N<br/>Continue to follow RT-117 N</li> <li>9. Turn left at RT-35/Woods Bridge Rd</li> <li>10. Turn left at RT-100</li> <li>11. Turn right at Chappaqua Rd</li> <li>12. Turn right at Tappan Terrace</li> </ul> | 0.6 mi<br>2 mins<br>1.4 mi<br>3 mins<br>10.3 mi<br>17 mins<br>0.8 mi<br>3 mins<br>436 ft |